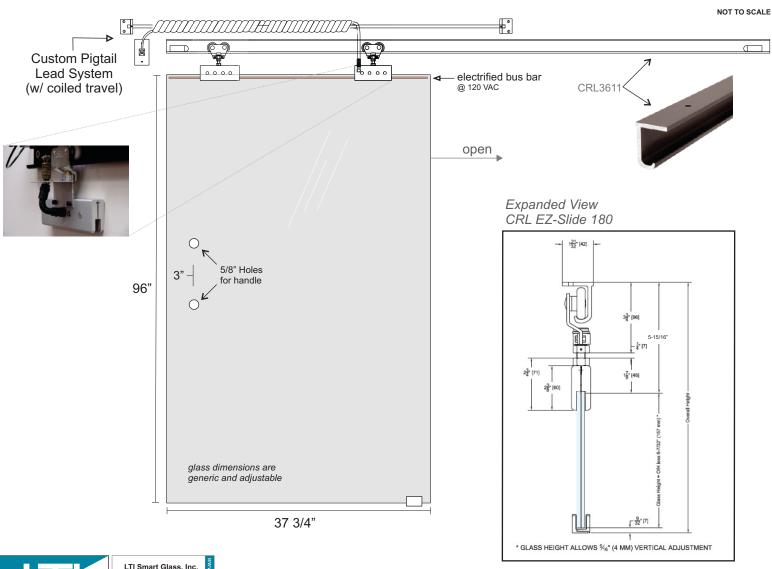

# LTI Smart Glass, Inc.

## Switchable Privacy SGULLC.0110S Sliding Door Data Sheet

#### **Function:**

Provides instant switchable privacy for a translucent, milky white, laminated panel to become transparent with the application of an electrical current to an embedded layer of liquid crystal particles.

#### **Switching Action:**

An array of switching options are available from a basic single-pole/single throw switch to advanced integration into electronic automation systems.

### **Energy Data:**

# **Energy Consumption:**

**Input Power:** See: SGULLC.0110 See: SGULLC.0110

## **Performance Data:**

See: SGULLC.0110

**Parallel Light Transmission:** 

**Switching Speed:** 

See: SGULLC.0110

#### **Installation Data:**