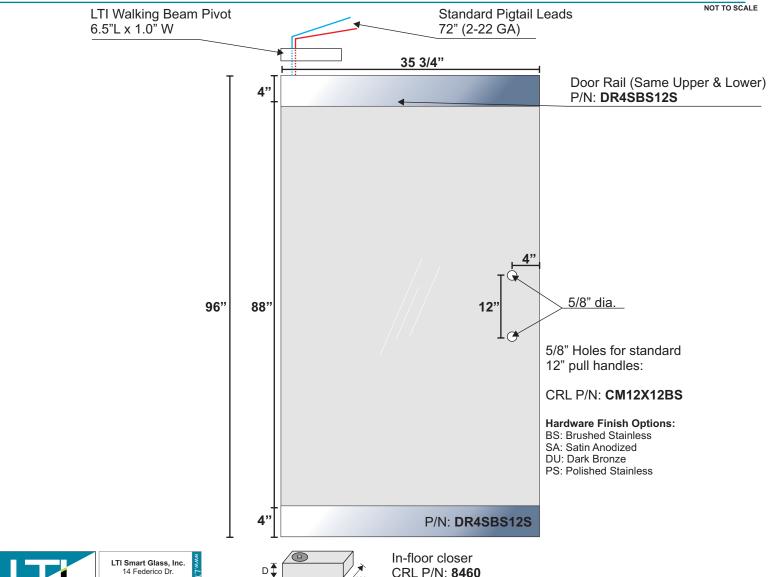

#### **Installation Data:**

LTI Smart Glass, Inc. 14 Federico Dr. Pittsfield, MA 01201 Phone: 413.637.5001 Fax: 413.637.5004

CRL P/N: 8460 13.5"L x 3.25"W x 2.5"D