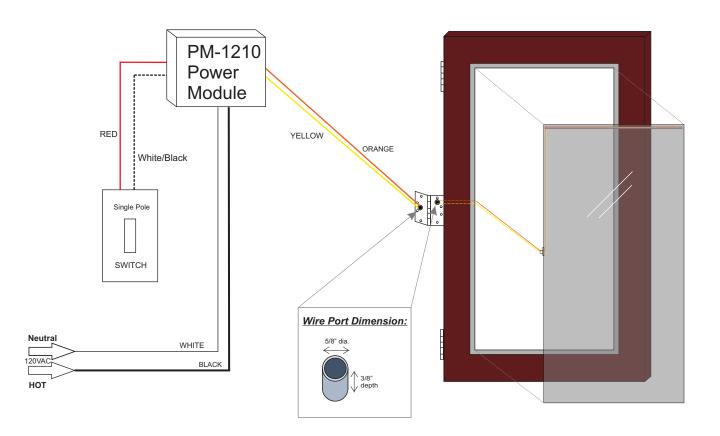

### **Function:**

Provides a continuous connection of electrical (120VAC) current from the Smart Glass panel installed in a door frame through the jamb into the wall cavity to be routed to the power module connection via appropriate conduit and electrical junction box.

### **Installation Data:**

NOT TO SCALE

# Face Side \*Hinge Features \*Quick and Simple Installation Makes Hinge Easy to Use \*Custom Milled from Standard Size Hinges Ensuring an Exact Fit \*Traditional 1-3/4" Door Slab Recommended